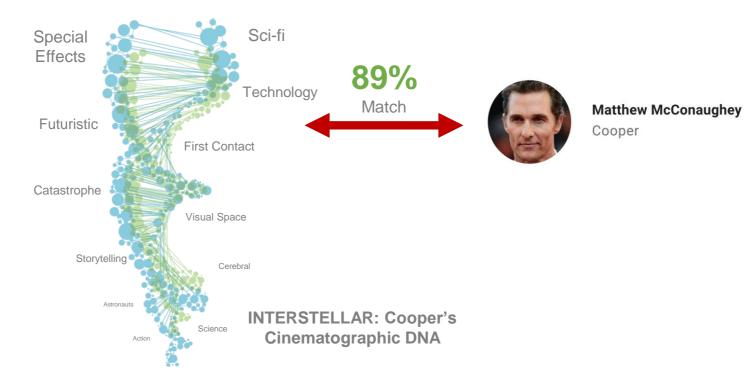

### HOW ACTORS ARE PAIRED WITH CHARACTERS?

Largo.ai uses a patented neural network to analyze the script and create a unique cinematographic DNA for the characters. Similarly, another DNA is generated for actors based on their past performances or wishlist credits. When a suitable match is identified, actors are automatically suggested to movie producers and directors.