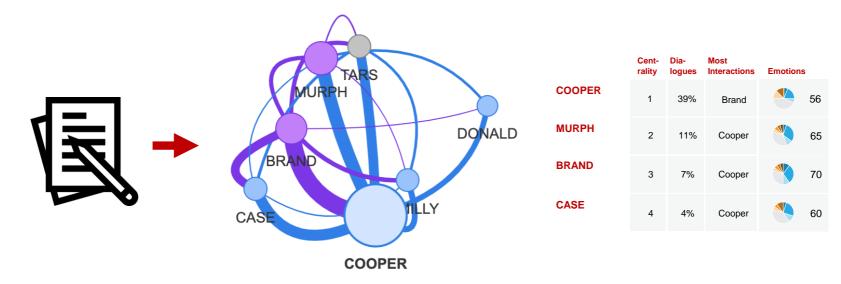

### **HOW DOES IT WORK?**

Largo.ai has been collaborating with movie producers and directors for several years, providing valuable tools to gain insights into their projects during the pre-production stage. One crucial insight they receive is character analysis and casting suggestions upon uploading their script to the platform.

### HOW ACTORS ARE PAIRED WITH CHARACTERS?

Largo.ai uses a patented neural network to analyze the script and create a unique cinematographic DNA for the characters. Similarly, another DNA is generated for actors based on their past performances or wishlist credits. When a suitable match is identified, actors are automatically suggested to movie producers and directors.